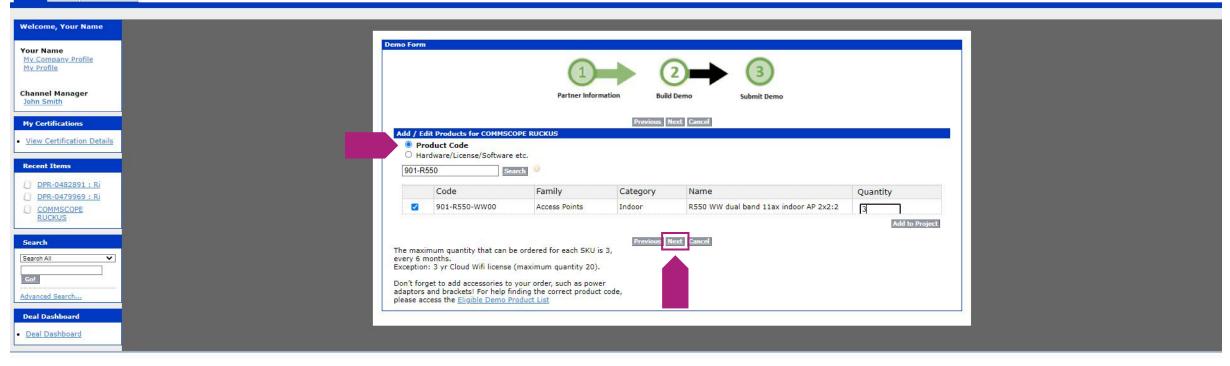

### Build demo project

| Pa |  |  |  |
|----|--|--|--|
|    |  |  |  |

NETWORK

Home Leads Opportunities

| Welcome, Your Name                                  | Register New Demo Request                                                                                                                                                                                     | Previous Submit Demo Request for Approv.          | al Cancel         |                  |      |
|-----------------------------------------------------|---------------------------------------------------------------------------------------------------------------------------------------------------------------------------------------------------------------|---------------------------------------------------|-------------------|------------------|------|
| Your Name<br>My Company Profile<br>My Profile       |                                                                                                                                                                                                               | Partner Info                                      | mation Build Demo | 3<br>Submit Demo |      |
| Channel Manager<br>John Smith                       | Demo Request Summary for COMMSCOPE RUCKUS                                                                                                                                                                     | compared and the second                           |                   |                  |      |
| John Shith                                          |                                                                                                                                                                                                               | DPR-0482891 : Ri                                  |                   |                  |      |
| My Certifications                                   | Address                                                                                                                                                                                                       | Your address                                      |                   |                  |      |
|                                                     |                                                                                                                                                                                                               | City                                              |                   |                  |      |
| <u>View Certification Details</u>                   |                                                                                                                                                                                                               | Country                                           |                   |                  |      |
|                                                     | Distributor<br>Distributor Contact Name                                                                                                                                                                       | Your Distributor                                  |                   |                  |      |
| Recent Items                                        | Distributor Contact Name<br>Distributor Contact Email                                                                                                                                                         |                                                   |                   |                  |      |
| DPR-0482891 : Ri DPR-0479969 : Ri COMMSCOPE RUCKUS  | Make sure you have everything you need!<br>The maximum quantity that can be ordered for each<br>Exception: 3 yr Cloud Wifi License(maximum quantit<br>Requests not compliant with <b>program guidelines</b> w | SKU is 3. every 6 months.                         |                   |                  |      |
| Search                                              | Products                                                                                                                                                                                                      |                                                   |                   |                  |      |
| Search All                                          | Code Family                                                                                                                                                                                                   | Category Previous Submit Demo Request for Approve | Name              | Quantity         | Туре |
| Advanced Search<br>Deal Dashboard<br>Deal Dashboard |                                                                                                                                                                                                               |                                                   |                   |                  |      |