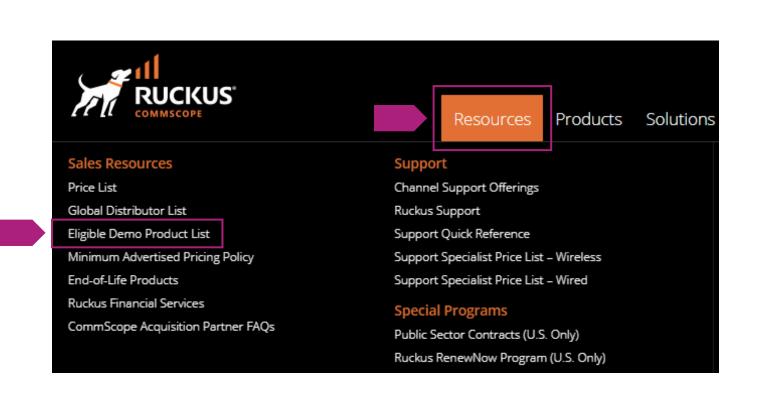

# Eligible demo products

- Specific RUCKUS hardware and software products are eligible for demo program.
- The Eligible demo product list can be downloaded from the "Resources" tab on the Partner Portal.