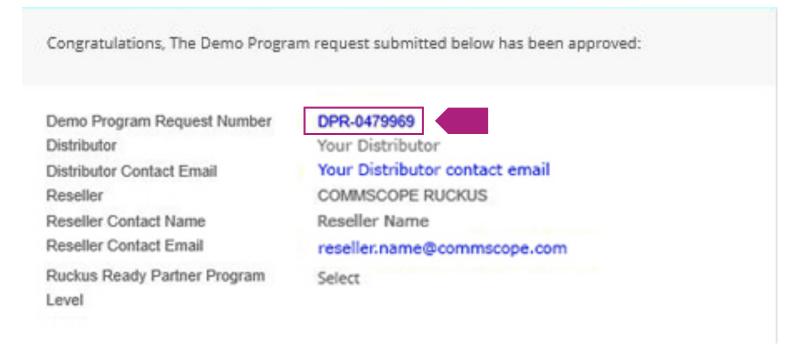

# Receive approval email

Upon approval, Partners receive approval email with demo request details.

#### PARTNER PORTAL INFORMATIONAL MESSAGE

Congratulations, The Demo Program request submitted below has been approved:

| Demo Pro    | gram Request Number  |
|-------------|----------------------|
| Distributor |                      |
| Distributor | Contact Email        |
| Reseller    |                      |
| Reseller C  | ontact Name          |
| Reseller C  | ontact Email         |
| Ruckus Re   | eady Partner Program |
| Level       |                      |

DPR-0479969 Your Distributor Your Distributor contact email COMMSCOPE RUCKUS Reseller Name reseller.name@commscope.com Select

Approval/Rejection Comments: Approved for Testing do not ship

| Quantity | Part Number   |
|----------|---------------|
| 3        | SU1-R550-WW00 |

Please ensure to note the Demo Program Request (DPR) Number referenced above on the Purchase Order upon submission to the authorized Ruckus Distributor to ensure the appropriate discounts are provided.