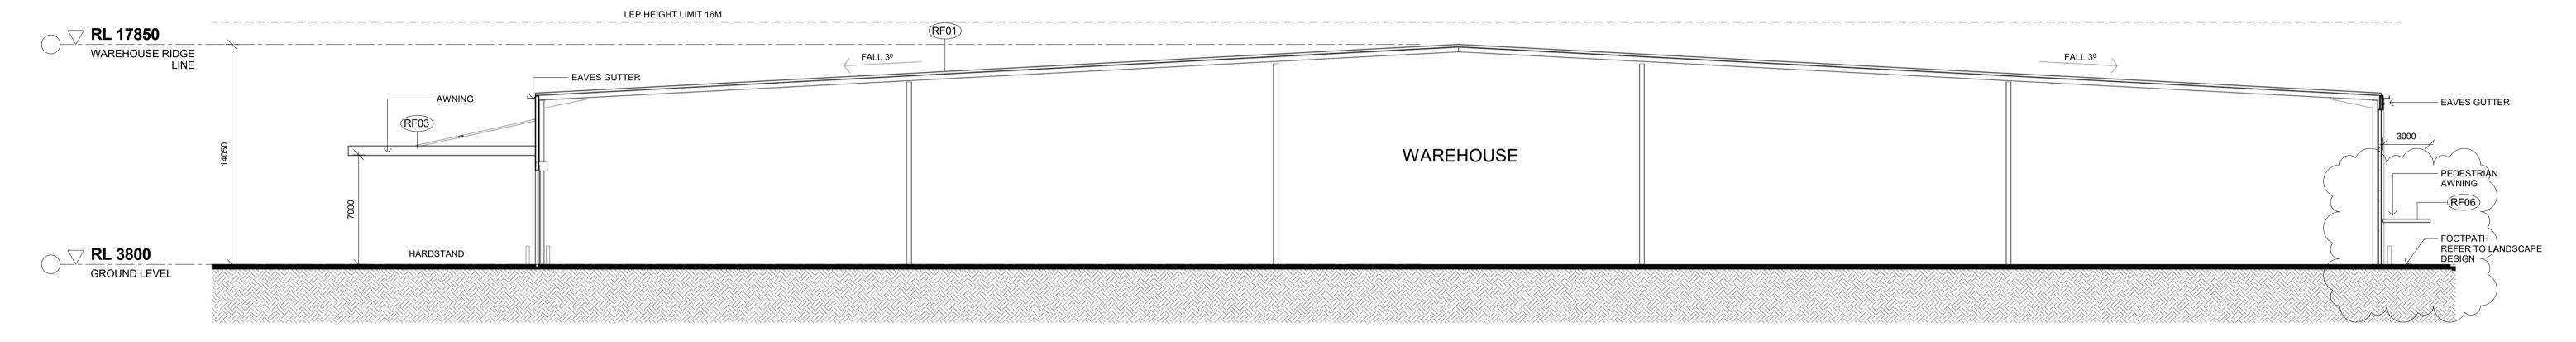

03.05.18 Development Approval Response 24.08.18

**WAREHOUSE - SECTION** SCALE 1:200

## **DEVELOPMENT APPLICATION**

Project
DICKER DATA 238-258 CAPTAIN COOK DRIVE, KURNELL, NSW 2231 Title
WAREHOUSE - SECTION

Drawing No. Scale 1:200@A1 Drawing Size A1 Project No. 16202 Drawn By PΚ Dimensioned Drawings to take precedence over scaling. Contractor to verify all dimensions on site before construction. All inconsistencies to be reported to the Architect immediately. This drawing and its contents remain the copyright of WMK Architecture Pty Ltd © CAD Reference